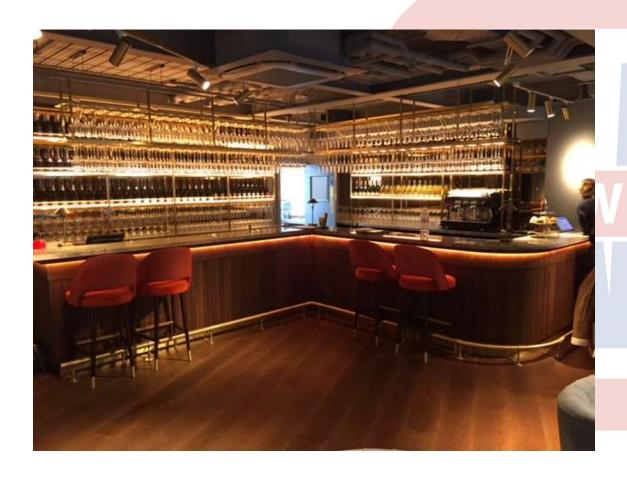

#### **PROSECCO HOUSE**

Client: FileTurn Construction

Installation of Bespoke Bar, Bar equipment, ware washing & small prep kitchen.

Key items – Powder coated bottle coolers to match shop fitting.

# Prosecco House, More Londo caterware

### Prosecco House