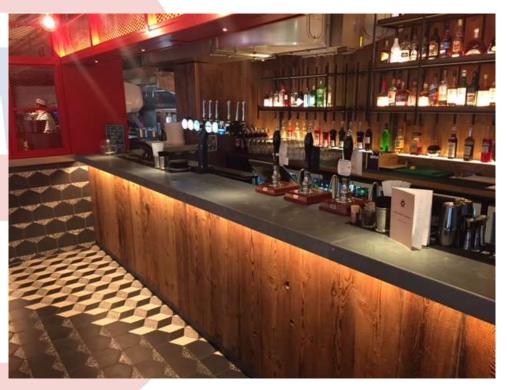

#### UNION BAR, LUDGATE, LONDON

Client: Union Bars

The 4<sup>th</sup> site of expanding chain of restaurant dining bars.

Works undertaken included the supply and installation of Kitchen equipment, Bespoke Bar installation, Glass washing system.