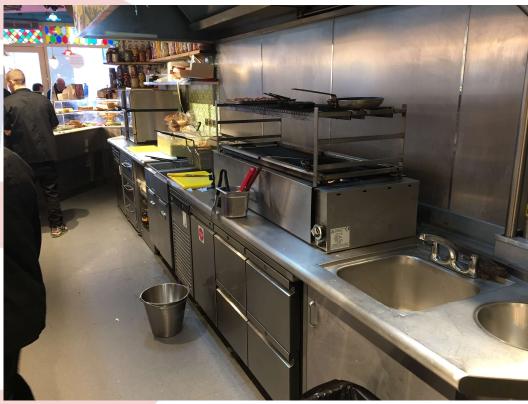

#### STREET XO, MAYFAIR, LONDON

Client: David Muñoz, 3 Michelin star chef

Basement location, 15m long bespoke cooking suite, fully welded top.