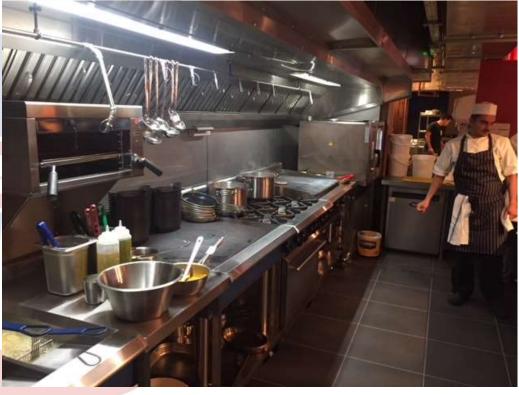

#### STREET XO, MAYFAIR, LONDON

Client: David Muñoz, 3 Michelin star chef

Basement location, 15m long bespoke cooking suite, fully welded top.