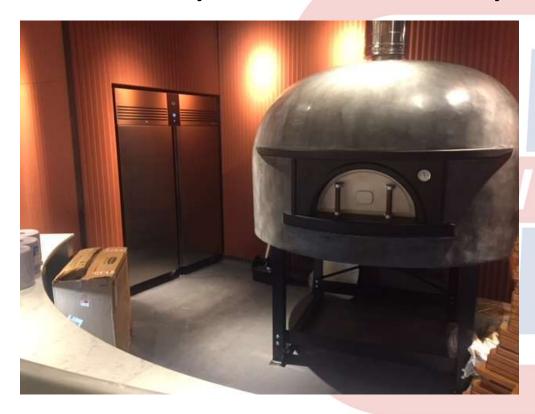

#### GARD, HEATHROW

Client: Vastint Hospitality

This Gard Restaurant is the first UK site, located within the Moxy hotel at Heathrow airport.

GÅRD introduces a place where all people can meet in a relaxed atmosphere. It's food philosophy is both contemporary and traditional, and its restaurants have a menu based on real, homemade Scandinavian cuisine.

# Gard, Heathrow

### Gard, Heathrow