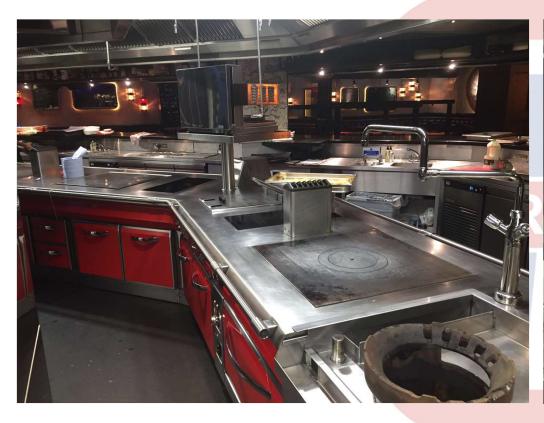

#### STREET XO, MAYFAIR, LONDON

Client: David Muñoz, 3 Michelin star chef

Basement location, 15m long bespoke cooking suite, fully welded top.