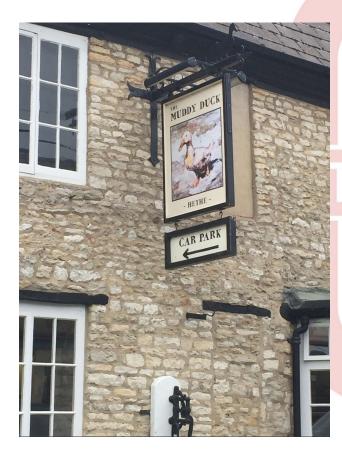

### MUDDY DUCK, HETHE, OXFORDSHIRE

Client: One Events

ERWARE

Refurbishment of Gastro Pub kitchen.

# Muddy Duck, Hethe