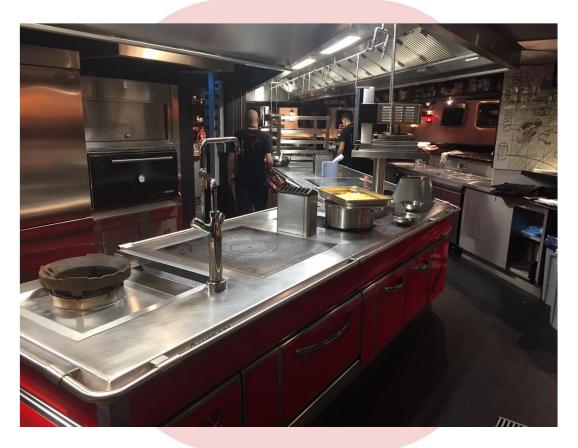

#### STREET XO, MAYFAIR, LONDON

Client: David Muñoz, 3 Michelin star chef

Basement location, 15m long bespoke cooking suite, fully welded top.