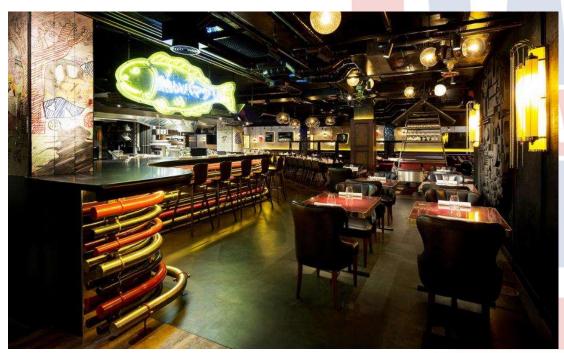

#### STREET XO, MAYFAIR, LONDON

Client: David Muñoz, 3 Michelin star chef

Basement location, 15m long bespoke cooking suite, fully welded top.