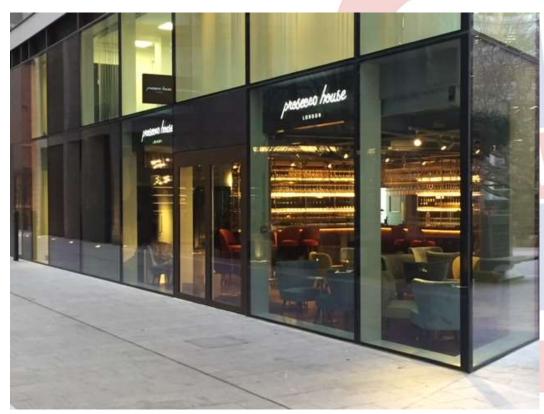

#### **PROSECCO HOUSE**

Client: FileTurn Construction

Installation of Bespoke Bar, Bar equipment, ware washing & small prep kitchen.

Key items – Powder coated bottle coolers to match shop fitting.

# Prosecco House, More Londo caterware

### Prosecco House