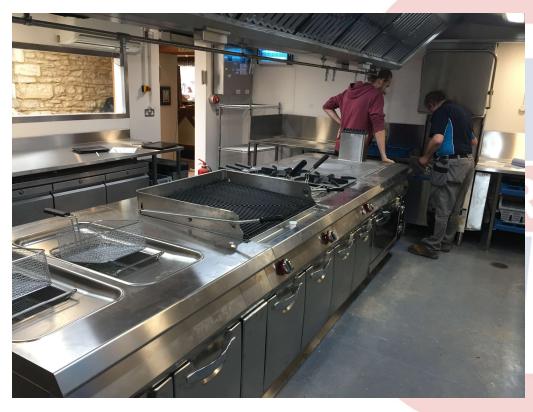

### MUDDY DUCK, HETHE, OXFORDSHIRE

Client: One Events

ERWARE

Refurbishment of Gastro Pub kitchen.

# Muddy Duck, Hethe