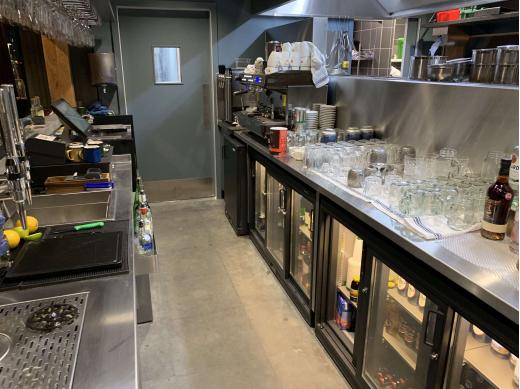

#### UNION BAR, LUDGATE, LONDON

Client: Union Bars

The 4<sup>th</sup> site of expanding chain of restaurant dining bars.

Works undertaken included the supply and installation of Kitchen equipment, Bespoke Bar installation, Glass washing system.