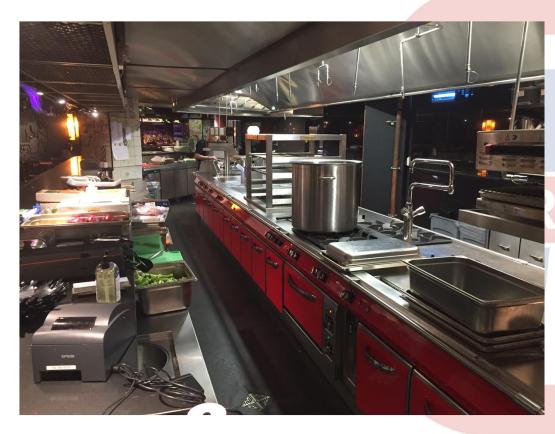

#### STREET XO, MAYFAIR, LONDON

Client: David Muñoz, 3 Michelin star chef

Basement location, 15m long bespoke cooking suite, fully welded top.