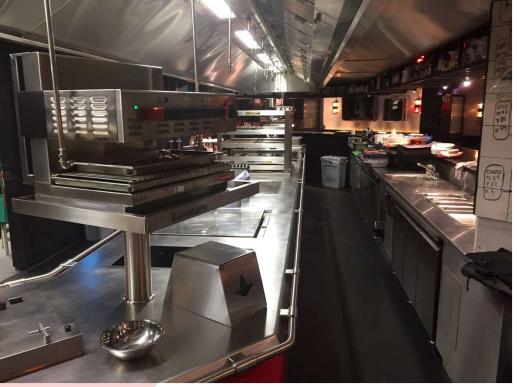

#### STREET XO, MAYFAIR, LONDON

Client: David Muñoz, 3 Michelin star chef

Basement location, 15m long bespoke cooking suite, fully welded top.