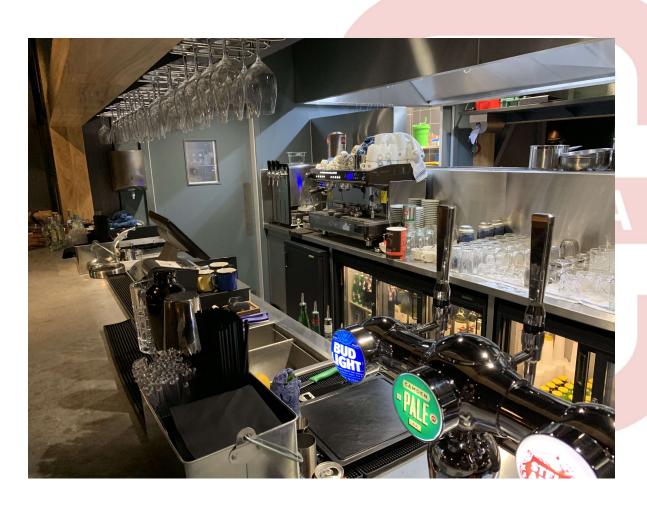

#### UNION BAR, LUDGATE, LONDON

Client: Union Bars

The 4<sup>th</sup> site of expanding chain of restaurant dining bars.

Works undertaken included the supply and installation of Kitchen equipment, Bespoke Bar installation, Glass washing system.