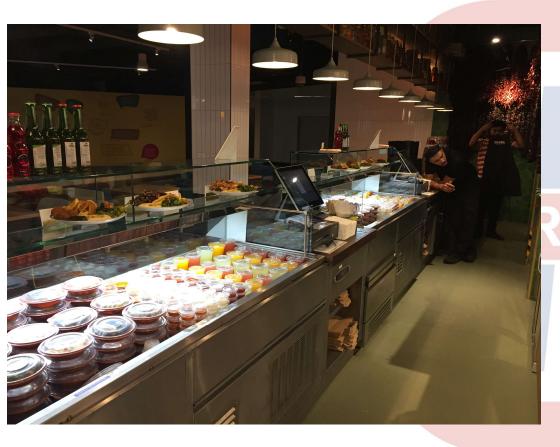

### Restaurant/Bar Sector projects

Street XO / Comptoir Oxford / Shawa oxford

Muddy Duck, Bicester / Prosecco House, London / Comptior Oxford / Union BAR, Ludgate / Homeslice, White City / Iberica Leeds



### Some of the brands we work with

























#### STREET XO, MAYFAIR, LONDON



Client: David Muñoz, 3 Michelin star chef

Basement location, 15m long bespoke cooking suite, fully welded top.

























#### **COMPTOIR LIBANAIS - OXFORD**



Client: Levant Group

Installation of kitchen and Counter with new store at Westgate shopping centre, Oxford.





















#### **SHAWA - OXFORD**



Client: Levant Group

Installation of SHAWA Takeaway concept with food court at Westgate Shopping Centre, Oxford.



























### MUDDY DUCK, HETHE, OXFORDSHIRE



Client: One Events

ERWARE

Refurbishment of Gastro Pub kitchen.

# Muddy Duck, Hethe







# Muddy Duck, Hethe









#### **PROSECCO HOUSE**



Client: FileTurn Construction

Installation of Bespoke Bar, Bar equipment, ware washing & small prep kitchen.

Key items – Powder coated bottle coolers to match shop fitting.

# Prosecco House, More Londo caterware







### Prosecco House







### Prosecco House





#### UNION BAR, LUDGATE, LONDON



Client: Union Bars

The 4<sup>th</sup> site of expanding chain of restaurant dining bars.

Works undertaken included the supply and installation of Kitchen equipment, Bespoke Bar installation, Glass washing system.



























#### HOMESLICE, BBC WHITE CITY, LONDON



Client - Homesli