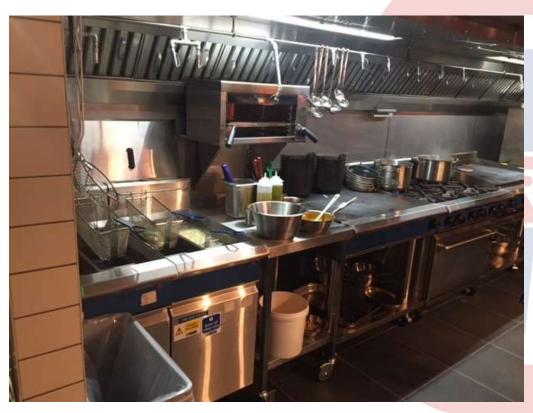

#### UNION BAR, LUDGATE, LONDON

Client: Union Bars

The 4<sup>th</sup> site of expanding chain of restaurant dining bars.

Works undertaken included the supply and installation of Kitchen equipment, Bespoke Bar installation, Glass washing system.