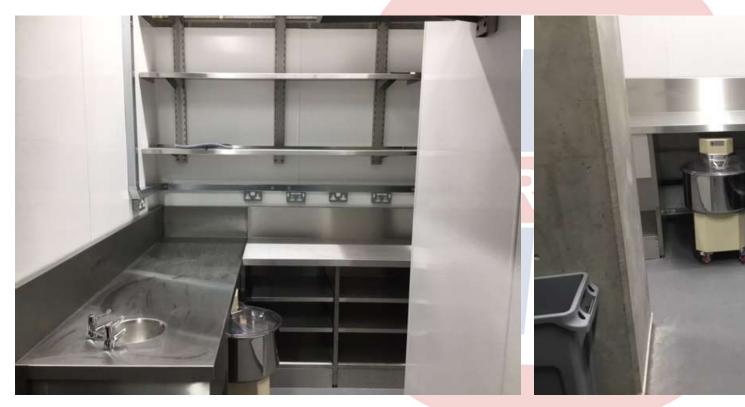

### MUDDY DUCK, HETHE, OXFORDSHIRE

Client: One Events

ERWARE

Refurbishment of Gastro Pub kitchen.

# Muddy Duck, Hethe