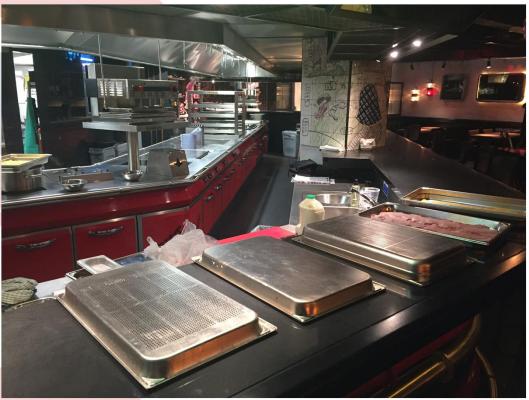

#### STREET XO, MAYFAIR, LONDON

Client: David Muñoz, 3 Michelin star chef

Basement location, 15m long bespoke cooking suite, fully welded top.