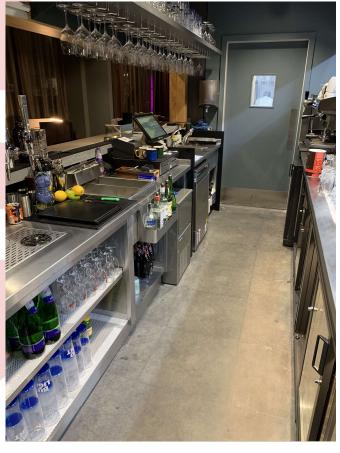

#### UNION BAR, LUDGATE, LONDON

Client: Union Bars

The 4<sup>th</sup> site of expanding chain of restaurant dining bars.

Works undertaken included the supply and installation of Kitchen equipment, Bespoke Bar installation, Glass washing system.