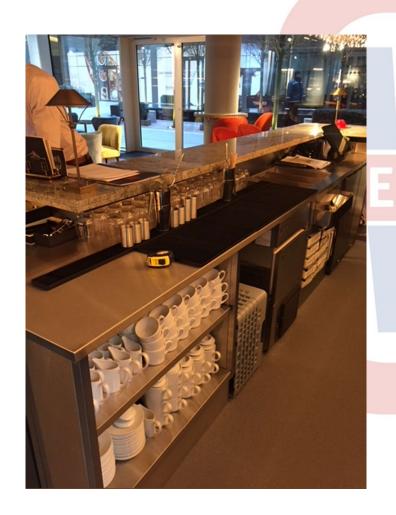

#### UNION BAR, LUDGATE, LONDON

Client: Union Bars

The 4<sup>th</sup> site of expanding chain of restaurant dining bars.

Works undertaken included the supply and installation of Kitchen equipment, Bespoke Bar installation, Glass washing system.