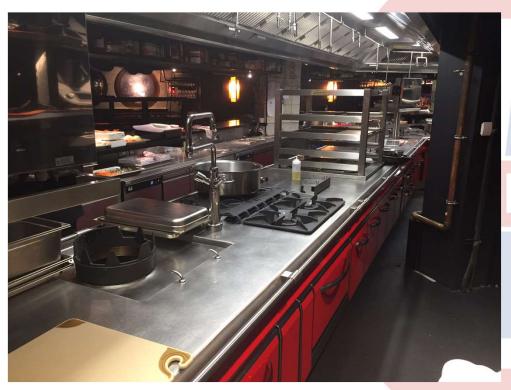

#### STREET XO, MAYFAIR, LONDON

Client: David Muñoz, 3 Michelin star chef

Basement location, 15m long bespoke cooking suite, fully welded top.