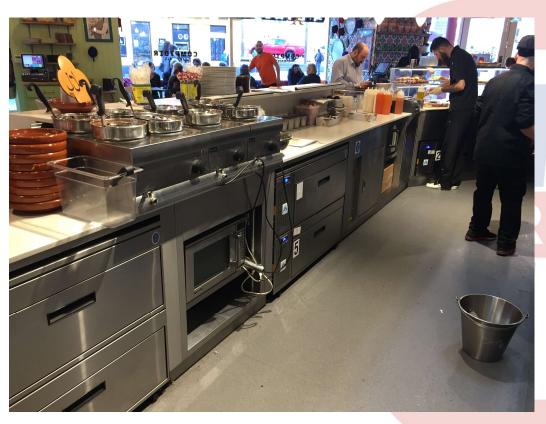

#### STREET XO, MAYFAIR, LONDON

Client: David Muñoz, 3 Michelin star chef

Basement location, 15m long bespoke cooking suite, fully welded top.