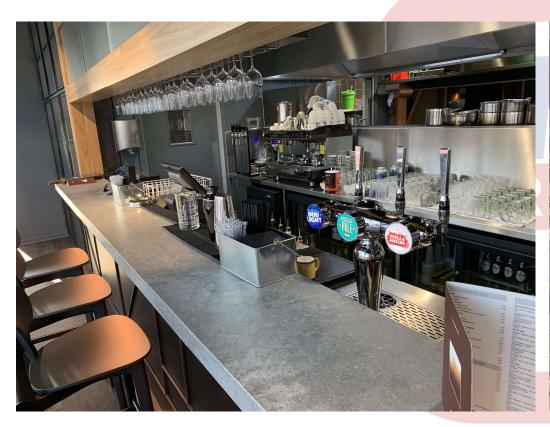

#### UNION BAR, LUDGATE, LONDON

Client: Union Bars

The 4<sup>th</sup> site of expanding chain of restaurant dining bars.

Works undertaken included the supply and installation of Kitchen equipment, Bespoke Bar installation, Glass washing system.