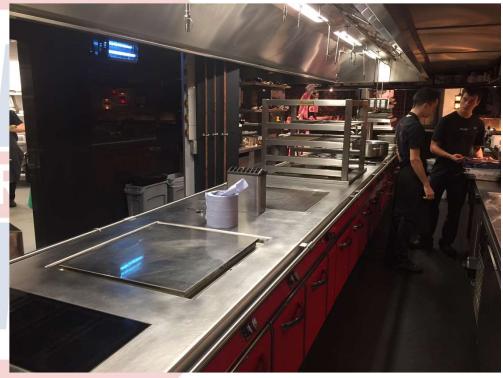

#### STREET XO, MAYFAIR, LONDON

Client: David Muñoz, 3 Michelin star chef

Basement location, 15m long bespoke cooking suite, fully welded top.