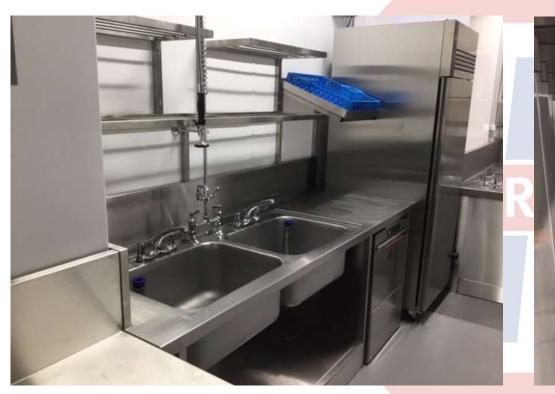

#### **PROSECCO HOUSE**

Client: FileTurn Construction

Installation of Bespoke Bar, Bar equipment, ware washing & small prep kitchen.

Key items – Powder coated bottle coolers to match shop fitting.

# Prosecco House, More Londo caterware

### Prosecco House