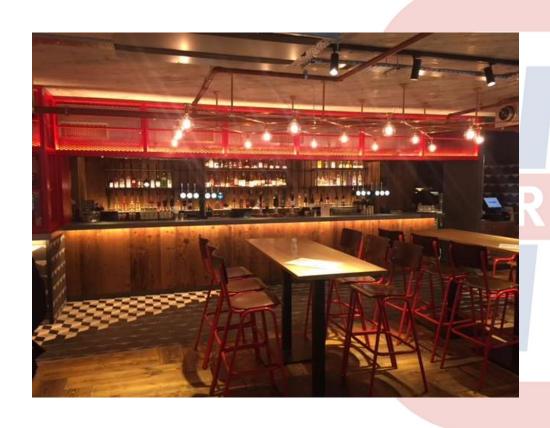

#### UNION BAR, LUDGATE, LONDON

Client: Union Bars

The 4<sup>th</sup> site of expanding chain of restaurant dining bars.

Works undertaken included the supply and installation of Kitchen equipment, Bespoke Bar installation, Glass washing system.