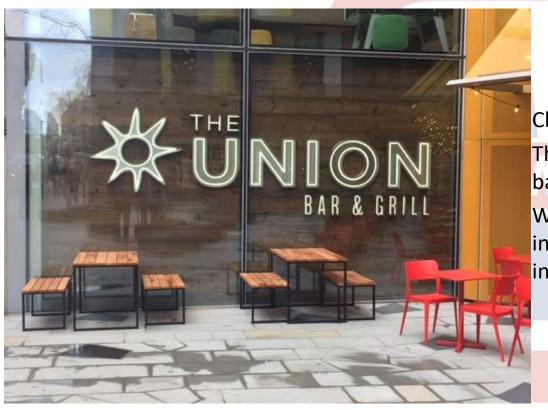

#### UNION BAR, LUDGATE, LONDON

Client: Union Bars

The 4<sup>th</sup> site of expanding chain of restaurant dining bars.

Works undertaken included the supply and installation of Kitchen equipment, Bespoke Bar installation, Glass washing system.